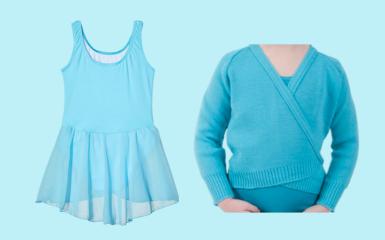

# PRE-SCHOOL, PRE-PRIMARY & PRIMARY

Blue Skirted Leotard £25.55

Leather Ballet Shoes £9.40

Ballet Socks £2.65

Blue Cardigan £10.35

Page 4