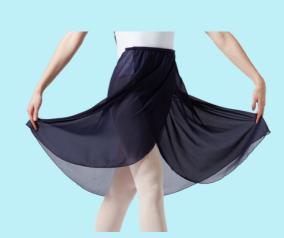

### SILVER SWANS

Leather Ballet Shoes (Black or Pink)

£9.40

Canvas Ballet Shoes

£12

(Black or Pink)

Long Ballet Wrap Skirt (Black, Navy or White)

£10

Convertable Ballet Tights

£3

Page 15