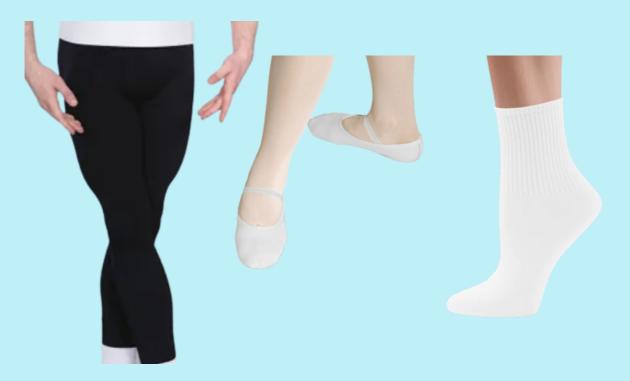

### SILVER SWANS

Leather Ballet Shoes (Black or Pink)

£9.40

Canvas Ballet Shoes

£12

(Black or Pink)

Long Ballet Wrap Skirt (Black, Navy or White)

£10

Convertable Ballet Tights

£3

Page 15

### SILVER SWANS

Leather Ballet Shoes (Black or White)

£9.40

Canvas Ballet Shoes (Black or White)

£12

Navy Striup Tights

£14