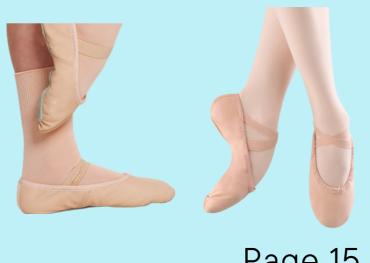

### SILVER SWANS

Leather Ballet Shoes (Black or Pink)

£9.40

Canvas Ballet Shoes

£12

(Black or Pink)

Long Ballet Wrap Skirt (Black, Navy or White)

£10

Convertable Ballet Tights

£3

Page 15