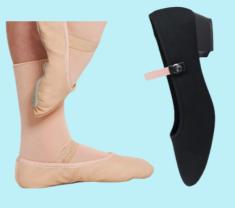

# GRADE 1 & GRADE 2

Royal Blue Leotard

£16

Royal Blue Cardigan

£10.35

Leather Ballet Shoes

£9.40

**Ballet Socks** 

£2.65

Character Shoes

£15

Character Skirt

£25

(Character Skirts can be borrowed in class, but you can buy your own if choose)