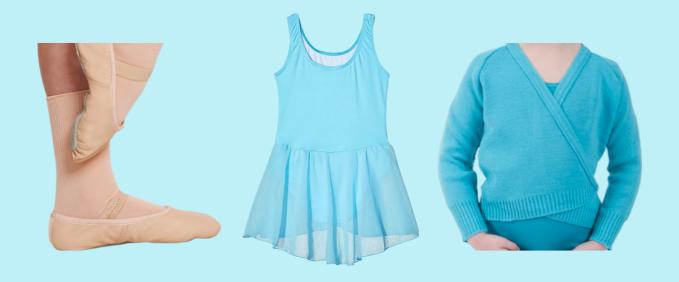

# PRE-SCHOOL, PRE-PRIMARY & PRIMARY

Blue Skirted Leotard £25.55

Leather Ballet Shoes £9.40

Ballet Socks £2.65

Blue Cardigan £10.35

Page 4